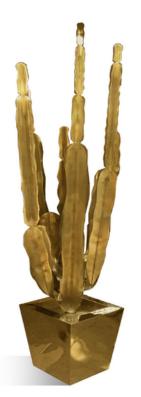

Opuntia, 2020 304 Grade stainless steel with copper tint 68 x 48 x 16 in INR 2,20,000 + 12% GST

Opuntia, 2020 Natural oiled steel 68 x 48 x 16 in INR 2,20,000 + 12% GST

Cactus, 2020 304 grade stainless steel with gold tint 72 x 22 x 19 inches INR 2,20,000 + 12% GST