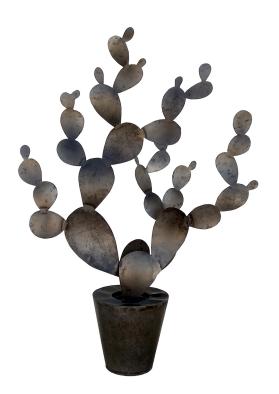

Opuntia, 2020 304 Grade stainless steel with copper tint 68 x 48 x 16 in INR 2,20,000 + 12% GST

Opuntia, 2020 Natural oiled steel 68 x 48 x 16 in INR 2,20,000 + 12% GST

Cactus, 2020 304 grade stainless steel with gold tint 72 x 22 x 19 inches INR 2,20,000 + 12% GST