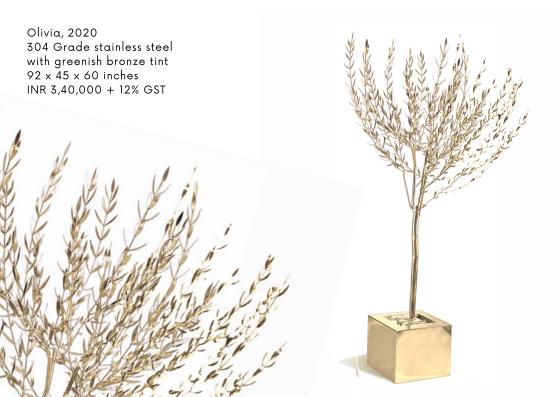

enormity in scale is balanced by sensitivity to the intricacies of his inspiration. Nature is the muse for this series as he brings to life architectural plants like blossoms, orchids, creepers and bamboo groves in a truly Contemporary way! Davis's art pushes the viewer to see these seemingly finite natural elements in a more solid, permanent and statement form. He describes this endeavor, "I am essentially a maker and my engineering and design educations allow me to push the limits of materials and technologies for a desired effect".

Two artists. Two mediums.

One merging intention: engage intuitively, challenge boundaries, and trigger an ongoing metamorphosis.

Sanjana Shah Tao Art Gallery





Gulmohar, 2020 304 Grade stainless steel with pigment 48 inches dia INR 4,60,000 + 12% GST







Potted Monstera, 2021 304 Grade stainless steel with mixed leaves in copper and gunmetal tint & natural oiled steel 72 x 30 inches INR 4,40,000 + 12% GST Orchid Bunch, 2021 304 Grade stainless steel with gold tint 33 x 18 x 18 inches INR 45,000 + 12% GST





Opuntia, 2020 304 Grade stainless steel with copper tint 68 x 48 x 16 in INR 2,20,000 + 12% GST



Opuntia, 2020 Natural oiled steel 68 x 48 x 16 in INR 2,20,000 + 12% GST



Cactus, 2020 304 grade stainless steel with gold tint 72 x 22 x 19 inches INR 2,20,000 + 12% GST



Cactus, 2020 304 grade stainless steel with bronze tint 90 x 40 x 35 inches INR 4,50,000 +12% GST



Bamboo Grove, 2020 304 Grade stainless steel with mixed tint of dull gold, high gloss gold & matt graphite grey 82 x 45 x 10 inches INR 2,90,000 + 12% GST