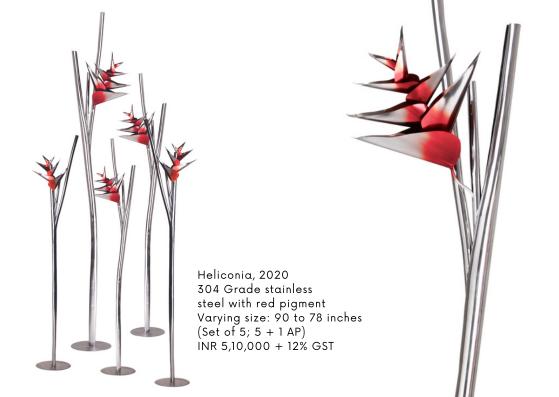

Davis embraces a similar dichotomy in his sculptural creations. Sharp stainless steel evolves to become a delicate fluid design and enormity in scale is balanced by sensitivity to the intricacies of his inspiration. Nature is the muse for this series as he brings to life architectural plants like blossoms, orchids, creepers and bamboo groves in a truly Contemporary way! Davis's art pushes the viewer to see these seemingly finite natural elements in a more solid, permanent and statement form. He describes this endeavor, "I am essentially a maker and my engineering and design educations allow me to push the limits of materials and technologies for a desired effect".

Two artists. Two mediums.

One merging intention: engage intuitively, challenge boundaries, and trigger an ongoing metamorphosis.

Sanjana Shah Tao Art Gallery

Gulmohar, 2020 304 Grade stainless steel with pigment 48 inches dia INR 4,60,000 + 12% GST