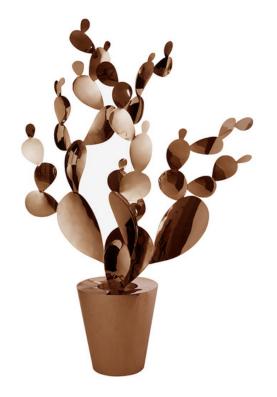

Opuntia, 2020 304 Grade stainless steel with copper tint 68 x 48 x 16 in INR 2,20,000 + 12% GST

Opuntia, 2020 Natural oiled steel 68 x 48 x 16 in INR 2,20,000 + 12% GST

Cactus, 2020 304 grade stainless steel with gold tint 72 x 22 x 19 inches INR 2,20,000 + 12% GST

Cactus, 2020 304 grade stainless steel with bronze tint 90 x 40 x 35 inches INR 4,50,000 +12% GST

Bamboo Grove, 2020 304 Grade stainless steel with mixed tint of dull gold, high gloss gold & matt graphite grey 82 x 45 x 10 inches INR 2,90,000 + 12% GST