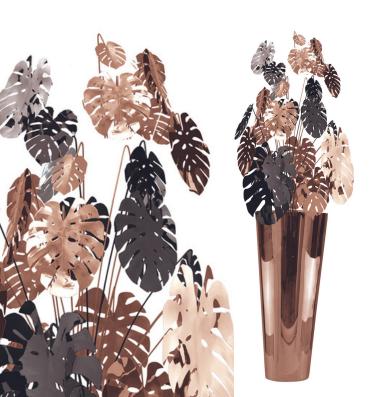

Potted Monstera, 2021 304 Grade stainless steel with mixed leaves in copper and gunmetal tint & natural oiled steel 72 x 30 inches INR 4,40,000 + 12% GST Orchid Bunch, 2021 304 Grade stainless steel with gold tint 33 x 18 x 18 inches INR 45,000 + 12% GST