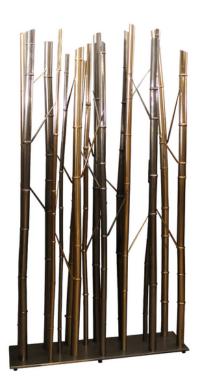

Cactus, 2020 304 grade stainless steel with bronze tint 90 x 40 x 35 inches INR 4,50,000 +12% GST

Bamboo Grove, 2020 304 Grade stainless steel with mixed tint of dull gold, high gloss gold & matt graphite grey 82 x 45 x 10 inches INR 2,90,000 + 12% GST