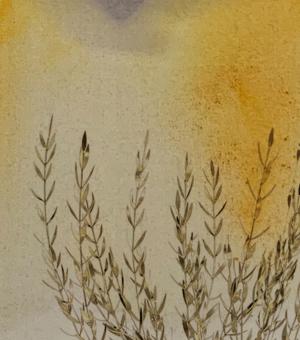

Davis embraces a similar dichotomy in his sculptural creations. Sharp stainless steel evolves to become a delicate fluid design and enormity in scale is balanced by sensitivity to the intricacies of his inspiration. Nature is the muse for this series as he brings to life architectural plants like blossoms, orchids, creepers and bamboo groves in a truly Contemporary way! Davis's art pushes the viewer to see these seemingly finite natural elements in a more solid, permanent and statement form. He describes this endeavor, "I am essentially a maker and my engineering and design educations allow me to push the limits of materials and technologies for a desired effect".

Potted Monstera, 2021 304 Grade stainless steel with mixed leaves in copper and gunmetal tint & natural oiled steel 72 x 30 inches INR 4,40,000 + 12% GST Orchid Bunch, 2021 304 Grade stainless steel with gold tint 33 x 18 x 18 inches INR 45,000 + 12% GST

Opuntia, 2020 304 Grade stainless steel with copper tint 68 x 48 x 16 in INR 2,20,000 + 12% GST

Opuntia, 2020 Natural oiled steel 68 x 48 x 16 in INR 2,20,000 + 12% GST

Cactus, 2020 304 grade stainless steel with gold tint 72 x 22 x 19 inches INR 2,20,000 + 12% GST

Cactus, 2020 304 grade stainless steel with bronze tint 90 x 40 x 35 inches INR 4,50,000 +12% GST

Bamboo Grove, 2020 304 Grade stainless steel with mixed tint of dull gold, high gloss gold & matt graphite grey 82 x 45 x 10 inches INR 2,90,000 + 12% GST