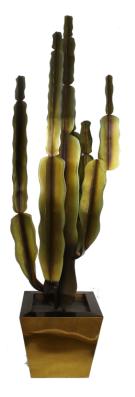

Cactus, 2020 304 grade stainless steel with bronze tint 90 x 40 x 35 inches INR 4,50,000 +12% GST

Bamboo Grove, 2020 304 Grade stainless steel with mixed tint of dull gold, high gloss gold & matt graphite grey 82 x 45 x 10 inches INR 2,90,000 + 12% GST