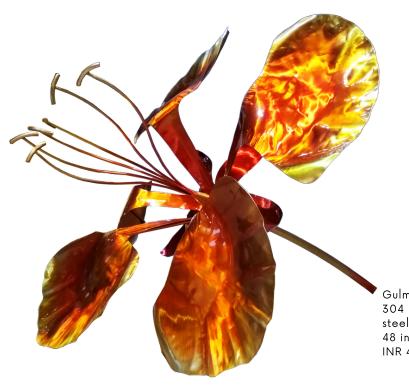

Two artists. Two mediums.

One merging intention: engage intuitively, challenge boundaries, and trigger an ongoing metamorphosis.

Sanjana Shah Tao Art Gallery

Gulmohar, 2020 304 Grade stainless steel with pigment 48 inches dia INR 4,60,000 + 12% GST