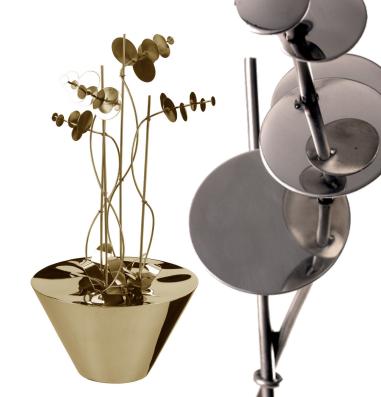

Potted Monstera, 2021 304 Grade stainless steel with mixed leaves in copper and gunmetal tint & natural oiled steel 72 x 30 inches INR 4,40,000 + 12% GST Orchid Bunch, 2021 304 Grade stainless steel with gold tint 33 x 18 x 18 inches INR 45,000 + 12% GST